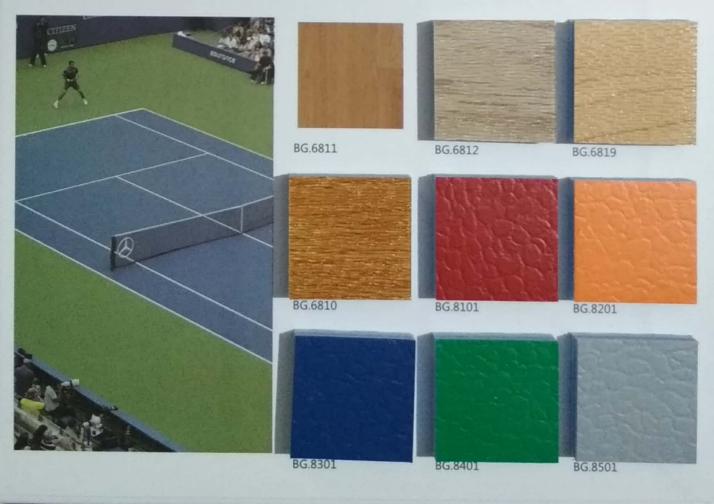

Scanned by CamScanner







Scanned by CamScanner



Scanned by CamScanner



## PRODUCT PARAMETERS

| Technical Data         | Test Method | Test Results               |
|------------------------|-------------|----------------------------|
| Total Thickness        | EN 428      | 3.0mm/4.5mm/6.5mm          |
| Wear Layer Thickness   | EN 429      | 0.45/0.6mm/0.8mm           |
| Total Weight           | EN 430      | 2670g/m²/3520g/m²/4800g/m² |
| Roll Width             | EN 426      | 1.8m                       |
| Roll Length            | EN 426      | 20m/15m/10m                |
| Indentation Resistance | EN 1516     | ≤0.5/≤0.6/≤0.6             |
| Abrasion Resistance    | EN 5470-1   | ≤300mg                     |
| Impact Resistance      | DIN 18032   | ≥8                         |
| Sound Insulation