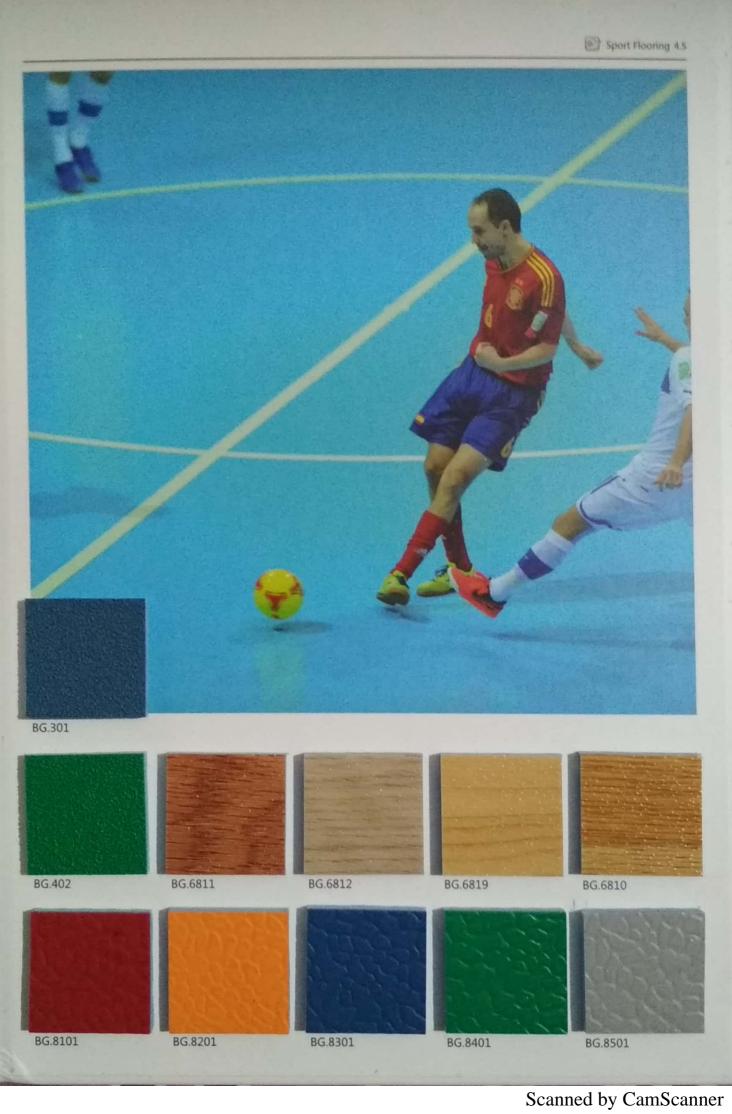

Scanned by CamScanner







Scanned by CamScanner



Scanned by CamScanner



## PRODUCT PARAMETERS

| Technical Data         | Test Method | Test Results               |
|------------------------|-------------|----------------------------|
| Total Thickness        | EN 428      | 3.0mm/4.5mm/6.5mm          |
| Wear Layer Thickness   | EN 429      | 0.45/0.6mm/0.8mm           |
| Total Weight           | EN 430      | 2670g/m²/3520g/m²/4800g/m² |
| Roll Width             | EN 426      | 1.8m                       |
| Roll Length            | EN 426      | 20m/15m/10m                |
| Indentation Resistance | EN 1516     | ≤0.5/≤0.6/≤0.6             |
| Abrasion Resistance    | EN 5470-1   | ≤300mg                     |
| Impact Resistance      | DIN 18032   | ≥8                         |
| Sound Insulation