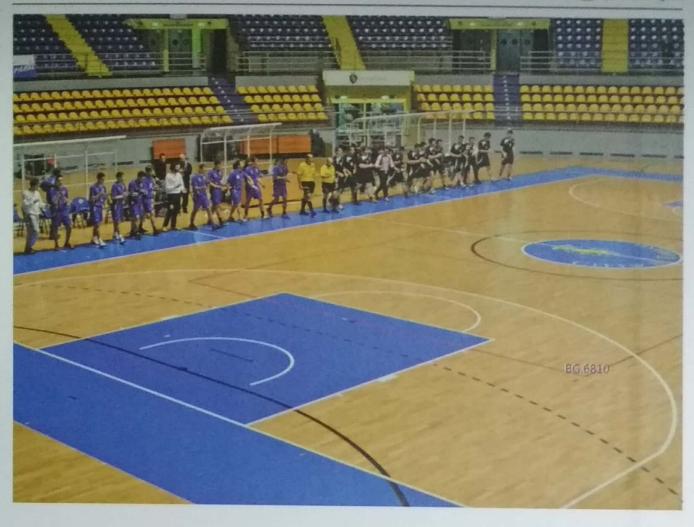

Scanned by CamScanner







Scanned by CamScanner



Scanned by CamScanner



## PRODUCT PARAMETERS

| Technical Data         | Test Method | Test Results               |
|------------------------|-------------|----------------------------|
| Total Thickness        | EN 428      | 3.0mm/4.5mm/6.5mm          |
| Wear Layer Thickness   | EN 429      | 0.45/0.6mm/0.8mm           |
| Total Weight           | EN 430      | 2670g/m²/3520g/m²/4800g/m² |
| Roll Width             | EN 426      | 1.8m                       |
| Roll Length            | EN 426      | 20m/15m/10m                |
| Indentation Resistance | EN 1516     | ≤0.5/≤0.6/≤0.6             |
| Abrasion Resistance    | EN 5470-1   | ≤300mg                     |
| Impact Resistance      | DIN 18032   | ≥8                         |
| Sound Insulation